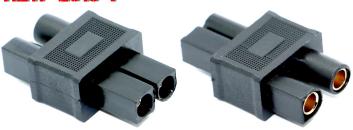

# **TRX TO TAMIYA**

### HRC9141E Adapter - TRX to Tamiya

- Similar as TRX Female Plug
- Similar as Tamiya Male Plug
- Molded in a MONOBLOC ultra compact plug