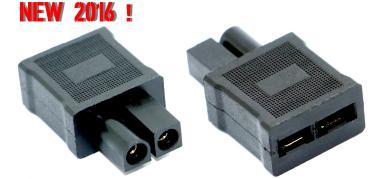

## NEW 2016 !

## **TAMIYA TO EC3**

### HRC9140F

#### Adapter - Tamiya to EC3

- Similar as Tamiya Female Plug
- Similar as EC3 Female Plug
- Molded in a MONOBLOC ultra compact plug