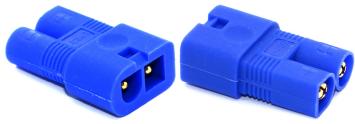

### HRC9140E

Adapter - EC3 to Tamiya

- Similar as Tamiya Male Plug
- Similar as EC3 Male Plug
- Molded in a MONOBLOC ultra compact plug